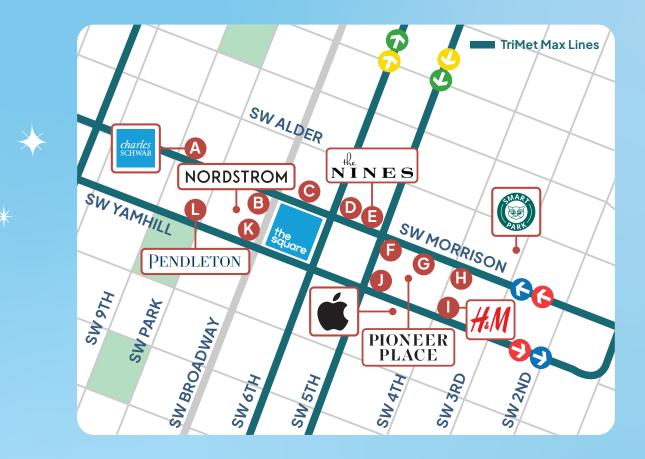

## **Caroling Competition**

12 Caroling Groups on SW Morrison & Yamhill in the Heart of Downtown

- A Charles Schwab SW Morrison @ Park Portland Raging Grannies
- B Nordstrom # 1 SW Broadway @ Morrison Bridge Town Sound
- **Greenleaf Juicing Co.** SW Morrison @ Broadway Mrs. Murphy's Choir
- D Meier & Frank Building SW Morrison @ 6th Parkrose Debonaires

- E The Nines Hotel SW Morrison @ 6th No Boundaries
- J. Crew @ Pioneer Place SW Morrison @ 5th PDX Voices
- **O Pioneer Place North** SW Morrison @ 4th Viva Voce / Mountainside HS
- H Forever 21 @ Pioneer Place SW Morrison @ 4th Portland Rose Tones

- H&M SW Yamhill @ 4th Moonglow Quartet
- Tory Burch @ Pioneer Place SW Yamhill @ 5th It Takes a Village
- K Nordstrom # 2 SW Yamhill @ Broadway Northwest Harmony Chorus
- Pendleton SW Yamhill @ Park Southridge HS Avancé